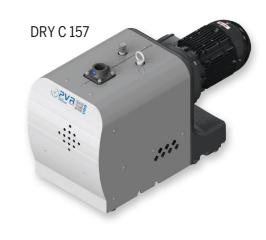

## DRY C - CR Series

### **Dry claw vacuum pumps**

DRY C series have been designed for those applications where the handled medium must remain contaminant free during the process. The absence of wear parts in these pumps offer considerable savings in maintenance and associated downtime.

# Dry claw technology

| DRY CR 60   | DRY CR 150  | DRY CR 400   | DRY CR 500   | DRY CR 1000   |
|-------------|-------------|--------------|--------------|---------------|
| 60          | 150         | 400          | 500          | 950           |
| 72          | 180         | 480          | 600          | 1140          |
| 50          | 50          | 50           | 50           | 50            |
| 100         | 200         | 200          | 200          | 200           |
| 78          | 73          | 78           | 80           | 82            |
| 80          | 77          | 80           | 82           | 85            |
| 1.1         | 3           | 7.5          | 9.2          | 18.5          |
| -           | -           | -            | -            | -             |
| 1.5         | 4           | 9.2          | 11           | 22            |
| -           | -           | -            | -            | -             |
| 2850        | 2850        | 2850         | 2850         | 2850          |
| 3450        | 3450        | 3450         | 3450         | 3450          |
| 736x321x461 | 797x434x524 | 1065x586x695 | 1120x586x695 | 1409x737x1037 |
| 736x321x461 | 822x434x524 | 1105x586x695 | 1291x586x695 | 1475x737x1037 |
| 55          | 131         | 350          | 450          | 712           |
| 60          | 137         | 355          | 455          | 762           |
| -           | -           | -            | -            | -             |