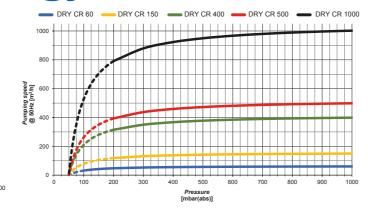

# Dry claw technology

| DRY CR 60   | DRY CR 150  | DRY CR 400   | DRY CR 500   | DRY CR 1000   |
|-------------|-------------|--------------|--------------|---------------|
| 60          | 150         | 400          | 500          | 950           |
| 72          | 180         | 480          | 600          | 1140          |
| 50          | 50          | 50           | 50           | 50            |
| 100         | 200         | 200          | 200          | 200           |
| 78          | 73          | 78           | 80           | 82            |
| 80          | 77          | 80           | 82           | 85            |
| 1.1         | 3           | 7.5          | 9.2          | 18.5          |
| -           | -           | -            | -            | -             |
| 1.5         | 4           | 9.2          | 11           | 22            |
| -           | -           | -            | -            | -             |
| 2850        | 2850        | 2850         | 2850         | 2850          |
| 3450        | 3450        | 3450         | 3450         | 3450          |
| 736x321x461 | 797x434x524 | 1065x586x695 | 1120x586x695 | 1409x737x1037 |
| 736x321x461 | 822x434x524 | 1105x586x695 | 1291x586x695 | 1475x737x1037 |
| 55          | 131         | 350          | 450          | 712           |
| 60          | 137         | 355          | 455          | 762           |
| -           | -           | -            | -            | -             |