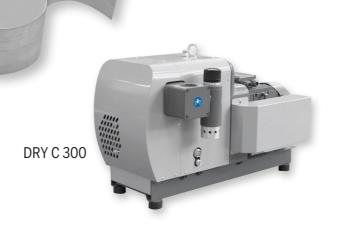

## DRY C - CR Series

### **Dry claw vacuum pumps**

DRY C series have been designed for those applications where the handled medium must remain contaminant free during the process. The absence of wear parts in these pumps offer considerable savings in maintenance and associated downtime.

# Dry claw technology

| DRY CR 60   | DRY CR 150  | DRY CR 400   | DRY CR 500   | DRY CR 1000   |
|-------------|-------------|--------------|--------------|---------------|
| 60          | 150         | 400          | 500          | 950           |
| 72          | 180         | 480          | 600          | 1140          |
| 50          | 50          | 50           | 50           | 50            |
| 100         | 200         | 200          | 200          | 200           |
| 78          | 73          | 78           | 80           | 82            |
| 80          | 77          | 80           | 82           | 85            |
| 1.1         | 3           | 7.5          | 9.2          | 18.5          |
| -           | -           | -            | -            | -             |
| 1.5         | 4           | 9.2          | 11           | 22            |
| -           | -           | -            | -            | -             |
| 2850        | 2850        | 2850         | 2850         | 2850          |
| 3450        | 3450        | 3450         | 3450         | 3450          |
| 736x321x461 | 797x434x524 | 1065x586x695 | 1120x586x695 | 1409x737x1037 |
| 736x321x461 | 822x434x524 | 1105x586x695 | 1291x586x695 | 1475x737x1037 |
| 55          | 131         | 350          | 450          | 712           |
| 60          | 137         | 355          | 455          | 762           |
| -           | -           | -            | -            | -             |