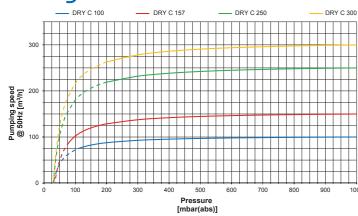

advanced technologies











www.pvr.it

## DRY C - CR Series

### **Dry claw vacuum pumps**

DRY C series have been designed for those applications where the handled medium must remain contaminant free during the process. The absence of wear parts in these pumps offer considerable savings in maintenance and associated downtime.



### **Applications**

Bottle fillings
Milk production
Evisceration systems
Pneumatic conveying plants
Granule conveying systems
Plastic extruders
Pick & place systems
Hospital central vacuum
Ozone generators

CNC routers Glass, ceramic and pottery industry Water and soil remediation Printing machines Central vacuum systems

## **Optional and accessories**

VFD- inverter Suction filter Vacuum regulating valve Safety valve Silencer





# Dry claw technology









| DRY CR 60   | DRY CR 150  | DRY CR 400   | DRY CR 500   | DRY CR 1000   |
|-------------|-------------|--------------|--------------|---------------|
| 60          | 150         | 400          | 500          | 950           |
| 72          | 180         | 480          | 600          | 1140          |
| 50          | 50          | 50           | 50           | 50            |
| 100         | 200         | 200          | 200          | 200           |
| 78          | 73          | 78           | 80           | 82            |
| 80          | 77          | 80           | 82           | 85            |
| 1.1         | 3           | 7.5          | 9.2          | 18.5          |
| -           | -           | -            | -            | -             |
| 1.5         | 4           | 9.