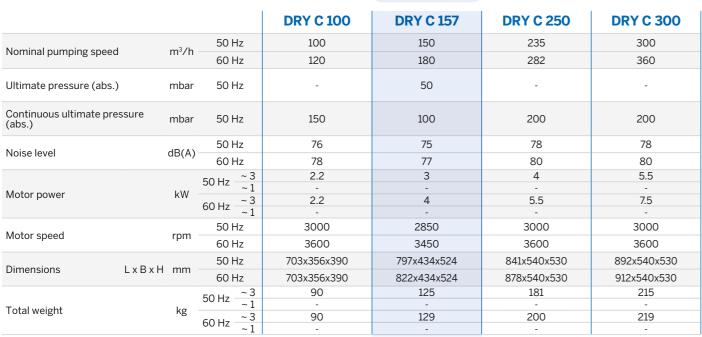

Provide trusted & advanced technologies











www.pvr.it

## DRY C - CR Series

### **Dry claw vacuum pumps**

DRY C series have been designed for those applications where the handled medium must remain contaminant free during the process. The absence of wear parts in these pumps offer considerable savings in maintenance and associated downtime.



### **Applications**

Bottle fillings
Milk production
Evisceration systems
Pneumatic conveying plants
Granule conveying systems
Plastic extruders
Pick & place systems
Hospital central vacuum
Ozone generators

CNC routers Glass, ceramic and pottery industry Water and soil remediation Printing machines Central vacuum systems

## **Optional and accessories**

VFD- inverter Suction filter Vacuum regulating valve Safety valve Silencer





# Dry claw technology









| DRY CR 60   | DRY CR 150  | DRY CR 400   | DRY CR 500   | DRY CR 1000   |
|-------------|-------------|--------------|--------------|---------------|
| 60          | 150         | 400          | 500          | 950           |
| 72          | 180         | 480          | 600          | 1140          |
| 50          | 50          | 50           | 50           | 50            |
| 100         | 200         | 200          | 200          | 200           |
| 78          | 73          | 78           | 80           | 82            |
| 80          | 77          | 80           | 82           | 85            |
| 1.1         | 3           | 7.5          | 9.2          | 18.5          |
| -           | -           | -            | -            | -             |
| 1.5